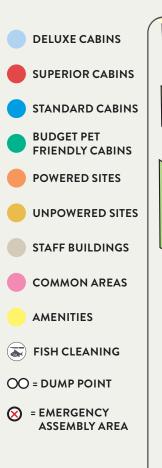

### **DISCOVERY PARKS**

# STREAKY BAY FORESHORE PARK MAP

SITE / CABIN NO:

#### **AMENITIES ACCESS NO:**

### **BOOMGATE ACCESS NO:**

The following ACCESS number is required to be keyed in at our Boomgate each time you enter/exit.

Misuse of this number will restrict entry/exit of your vehicle. (EACH VEHICLE HAS AN INDIVIDUAL CODE).

NB: Your vehicle must be in front of the keypad when entering the code, and you must press the # key after your code to activate the gate. This ACCESS number allows for ONE CAR ONLY and cannot be used to admit other vehicles.

# Thanks for staying with us.

We'd love to see your photos and hear about your time at Discovery Parks - Streaky Bay Foreshore.



facebook.com/discoveryparks



www.tripadvisor.com.au



@discoveryparks



) www.wikicamps.com.au