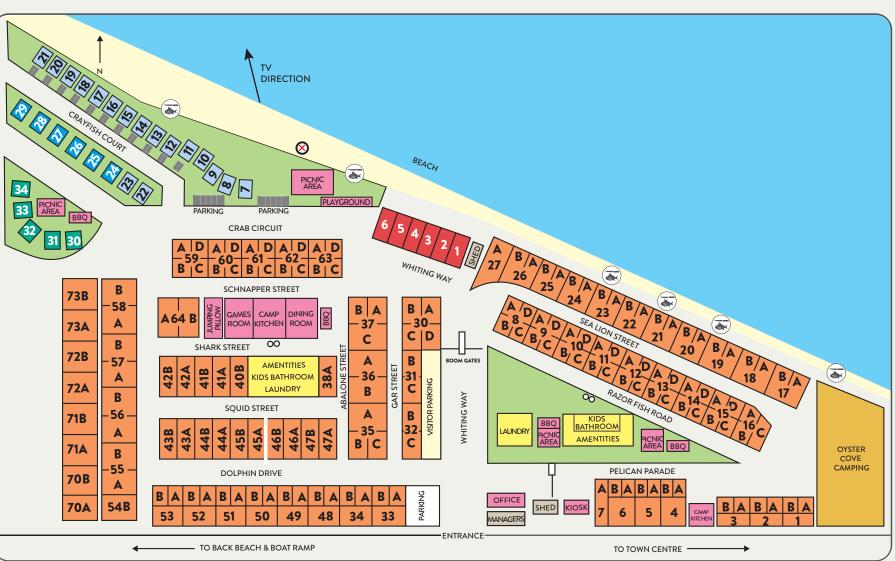

### **DISCOVERY PARKS**

# STREAKY BAY FORESHORE PARK MAP

SITE / CABIN NO:

#### **AMENITIES ACCESS NO:**

### **BOOMGATE ACCESS NO:**

The following ACCESS number is required to be keyed in at our Boomgate each time you enter/exit.

Misuse of this number will restrict entry/exit of your vehicle. (EACH VEHICLE HAS AN INDIVIDUAL CODE).

NB: Your vehicle must be in front of the keypad when entering the code, and you must press the # key after your code to activate the gate. This ACCESS number allows for ONE CAR ONLY and cannot be used to admit other vehicles.

# Thanks for staying with us.

We'd love to see your photos and hear about your time at Discovery Parks - Streaky Bay Foreshore.



facebook.com/discoveryparks



www.tripadvisor.com.au



@discoveryparks



) www.wikicamps.com.au